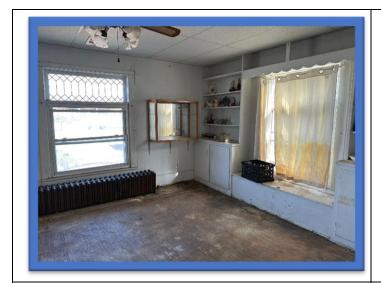

# Presenting A Two-unit Investment Opportunity

643 Illinois St & 913 7th Ave, Sidney NE

\$120,000

Built in 1917, two houses on an 11,146 sq. ft. lot. 1) A 1 ½ story house divided into 3 apartments of 1 bed, 1 bath per unit. All units in need of rehabilitation, although trash out, cat urine remediation (1 unit), and carpet removal has taken place. 2,048 sq. ft. above ground, and 1,574 sq. ft in the basement. 2) To the south of the main unit, a house of 480 sq. ft with 1 bedroom and 1 bath.