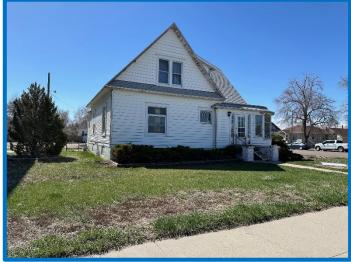

# Presenting A Two-unit Investment Opportunity

643 Illinois St & 913 7th Ave, Sidney NE

\$120,000

Built in 1917, two houses on an 11,146 sq. ft. lot. 1) A 1 ½ story house divided into 3 apartments of 1 bed, 1 bath per unit. All units in need of rehabilitation, although trash out, cat urine remediation (1 unit), and carpet removal has taken place. 2,048 sq. ft. above ground, and 1,574 sq. ft in the basement. 2) To the south of the main unit, a house of 480 sq. ft with 1 bedroom and 1 bath.